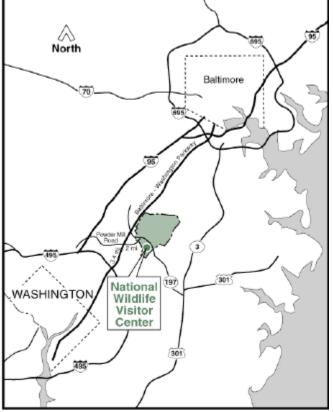

# **Directions to the National Wildlife Visitor Center**

Baltimore/Washington Parkway (Route 295) North, Exit 22 to Powder Mill Road-Beltsville exit. Turn right (east) onto Powder Mill Road and go 2.0 miles. Turn right into Visitor Center entrance (Scarlet Tanager Loop). Go 1.4 miles to Visitor Center Parking area.

# From Baltimore, MD: Take

Baltimore/Washington Parkway (Route 295) south to Powder Mill Road-Beltsville Exit. Turn left onto Powder Mill Road (East). Go 2.0 miles and turn right into Visitor Center entrance (Scarlet Tanager Loop). Go 1.4 miles to Visitor Center Parking area.

# From Annapolis, MD

Route 50 West to Exit 11, Route 197/Collington Rd Bowie. Follow Route 197 North for ~ 7 miles, past

Bowie State College. Turn left at Powder Mill Road. Follow Powder Mill Road ~1/2 mile, turn left into Visitor Center entrance (Scarlet Tanager Loop). Go 1.4 miles to Visitor Center Parking area